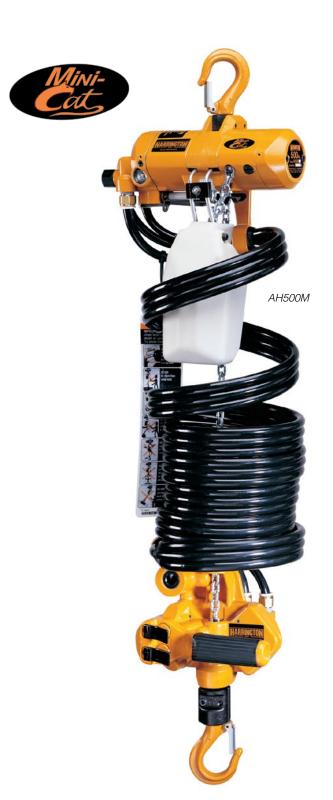

# AH Mini-Cat Air Powered Hoists with Manipulator Control and Hook Suspension

Harrington's AH Mini-Cat Series air hoists also offer a unique ergonomic manipulator control feature designed to support the special repetitive working practices of assembly line and workstation areas in a wide variety of industries.

# MANIPULATOR MODEL—SPECIFICATIONS

| Capacity<br>(lbs) | Product<br>Code | Headroom<br>(in) | Standard<br>Lift<br>(ft) | Load Chain<br>Dia. (mm)<br>X<br>Chain<br>Fall Lines | Net Weight<br>with<br>Standard<br>Lift<br>(lbs) | Weight for<br>Additional<br>One Foot<br>of Lift<br>(lbs) |
|-------------------|-----------------|------------------|--------------------------|-----------------------------------------------------|-------------------------------------------------|----------------------------------------------------------|
| 250               | AH250M          | 33.0             | 6.5                      | 4 x 1                                               | 24                                              | 0.47                                                     |
| 500               | AH500M          | 33.0             | 6.5                      | 4 x 1                                               | 24                                              | 0.47                                                     |