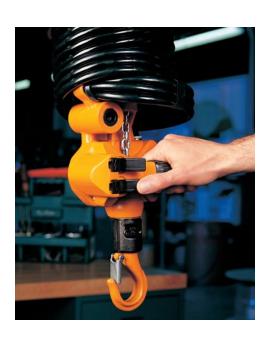

# AH Mini-Cat Air Powered Hoists with Manipulator Control and Hook Suspension

Harrington's AH Mini-Cat Series air hoists also offer a unique ergonomic manipulator control feature designed to support the special repetitive working practices of assembly line and workstation areas in a wide variety of industries.

#### **Manipulator Control**

Unique one-handed control replaces standard pendant or cord.

This design is adjustable for either left- or right-handed operation.

Permits the operator to have a free hand to easily position the load.