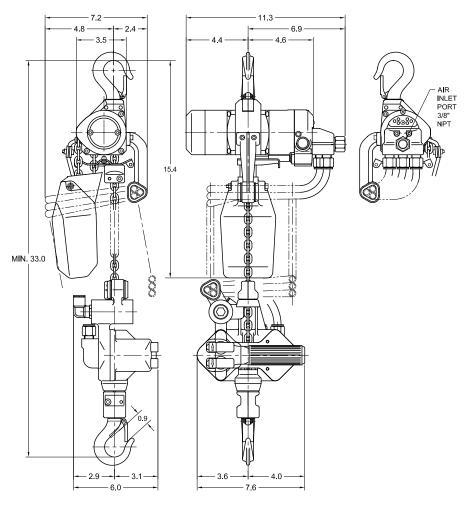

# MANIPULATOR MODEL—DIMENSIONS

Measurements in inches

# MANIPULATOR MODEL—SPECIFICATIONS

| Capacity<br>(lbs) | Product<br>Code | Headroom<br>(in) | Standard<br>Lift<br>(ft) | Load Chain<br>Dia. (mm)<br>X<br>Chain<br>Fall Lines | Net Weight<br>with<br>Standard<br>Lift<br>(lbs) | Weight for<br>Additional<br>One Foot<br>of Lift<br>(lbs) |
|-------------------|-----------------|------------------|--------------------------|-----------------------------------------------------|-------------------------------------------------|----------------------------------------------------------|
| 250               | AH250M          | 33.0             | 6.5                      | 4 x 1                                               | 24                                              | 0.47                                                     |
| 500               | AH500M          | 33.0             | 6.5                      | 4 x 1                                               | 24                                              | 0.47                                                     |